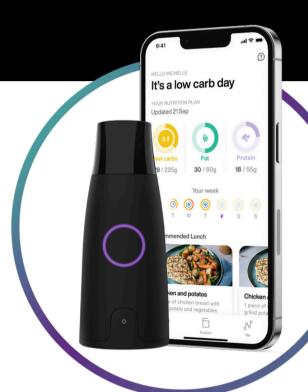

# UNCOVER YOUR METABOLIC POWER

SURGEON

AUSTIN

PLASTIC

WITH LUMEN

Dear Valued Patients and Friends.

We're excited to introduce you to an innovative tool that can help you take charge of your health: the Lumen device! This handheld, breath-analysis technology is designed to give you real-time insights into your metabolism, allowing you to make informed choices about your nutrition and lifestyle.

### What is Lumen?

Lumen measures whether your body is primarily burning carbohydrates or fats by analyzing your breath. Within moments, you'll receive personalized feedback that can guide your dietary and exercise decisions, helping you achieve your health goals.

### Connecting the dots

Lumen can show you how your fitness, sleep and stress impacts your body