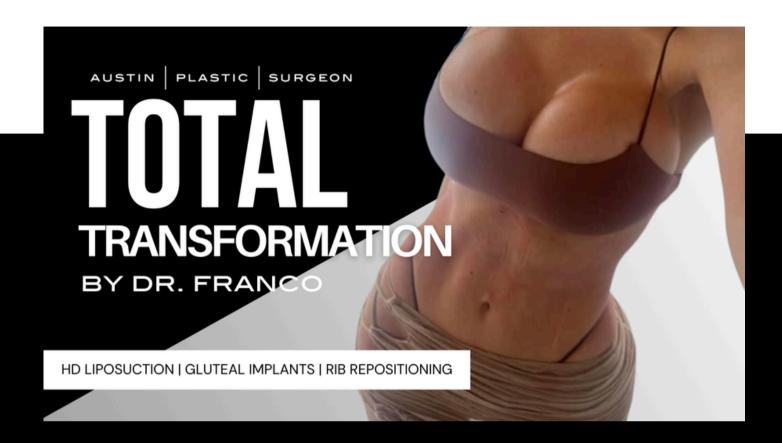

# WATCH THIS TOTAL BODY TRANSFORMATION WITH DR. FRANCO!

Get an exclusive behind-the-scenes look at a comprehensive body transformation surgery! This procedure includes liposuction of the abdomen, inner thighs, back, and flanks to remove unwanted fat and reshape the body's silhouette. We also perform fat transfer to the butt and hips, enhancing the area with a natural lift, along with butt augmentation using silicone implants. The combination of implants and fat transfer creates more volume and improves overall shape. Watch as Dr. Franco performs rib repositioning, a procedure designed to shrink the waist by up to 4 inches, targeting the 10th, 11th, and 12th ribs to enhance waist contour. Dr. Franco completed this surgery with high-definition liposuction, which sculpts the abdomen with precision, defining natural muscle tone for a truly sculpted look.